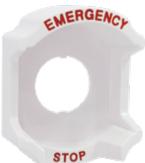

# **Emergency Guard**

# **Product Specifications**

Color: Yellow / White Tolerance: ±1 mm

Material: PC

# **Description**

The switch protection guard is a product that prevents misoperation of switches installed in machinery.

It prevents machine contact and at the same time makes a hard case It can also protect the switch body from damage.