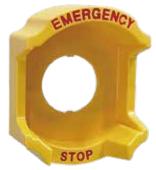

# **Emergency Guard**

# **Product Specifications**

Color: Yellow / White Tolerance: ±1 mm

Material: PC

# **Description**

The switch protection guard is a product that prevents misoperation of switches installed in machinery.

It prevents machine contact and at the same time makes a hard case It can also protect the switch body from damage.