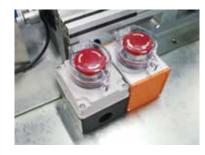

# **Description**

The switch protection guard is a product that prevents misoperation of switches installed in machinery.

It prevents machine contact and at the same time makes a hard case It can also protect the switch body from damage.

Emergency stop switches, such as semiconductor manufacturing devices, machine tools, food machines, and medical machines, etc. It also plays a role in preventing time and productive losses while ensuring safety.